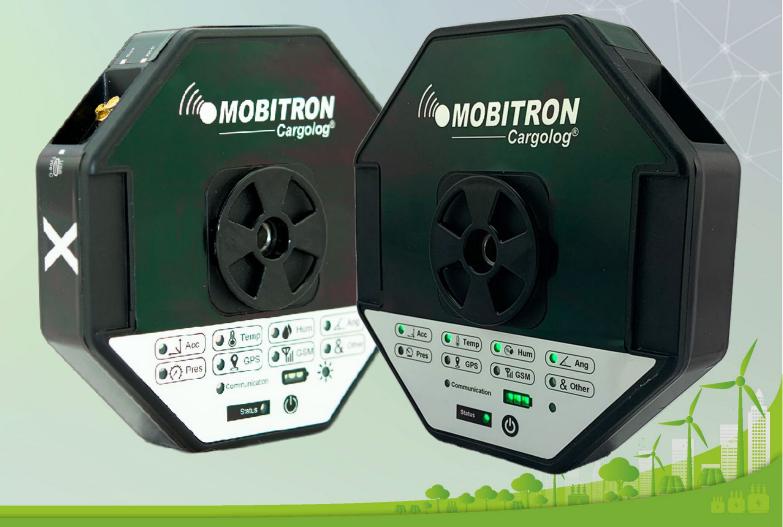

## Introduction to Cargolog® 3rd Gen

%

V

Complete measuring cycle

Angle

Humidity

Temperature

Light

Digital inputs/outputs

**GPS** Positioning

# Cargolog®