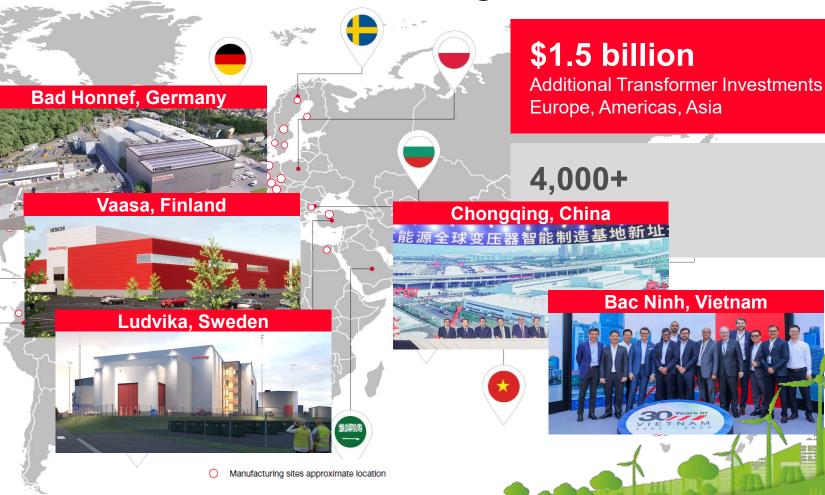

#### Investing additional \$4.5 billion by 2027 (total of \$6 billion)

**@ Hitachi Energy** 

### Recent announcements by Hitachi Energy

01

Tripled the order backlog

Order backlog more than tripled

02

**Doubling new investments** 

More than double new investments

- In manufacturing, engineering, digital, R&D and partnerships
- Across all major markets
- 2024 to 2027

03

Multiple Transformer investments globally

- Capacity expansion
- Across all product portfolio, extra R&D investments
- Additional +4,000 people

04

**Global Technology Center** 

- Global Technology and Innovation Center in India
- Increase to more than 4,000 employees
- Serve more than 40 countries